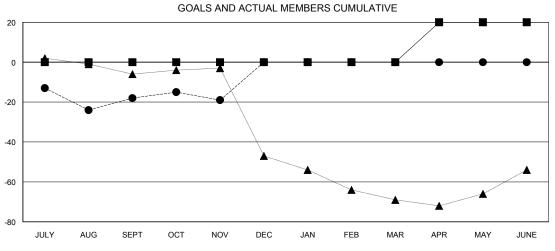

## GMT: MIKLOS HORVATH LOCATION H

| Clubs                 |               |           |               | Members               |                           |                         |                                              |
|-----------------------|---------------|-----------|---------------|-----------------------|---------------------------|-------------------------|----------------------------------------------|
| RESULTS FOR 2017-2018 |               |           |               | RESULTS FOR 2017-2018 |                           |                         |                                              |
| QUARTER               | NEW CLUB GOAL | NEW CLUBS | DROPPED CLUBS | QUARTER               | MEMBER GROWTH NET<br>GOAL | MEMBER GROWTH<br>ACTUAL | DROPPED MEMBERS ACTUAL (including transfers) |
| JULY/AUG/SEPT         | 0             | 0         | 0             | JULY/AUG/SEPT         | 0                         | 15                      | 33                                           |
| OCT/NOV/DEC           | 0             | 0         | 2             | OCT/NOV/DEC           | 0                         | 5                       | 6                                            |
| JAN/FEB/MAR           | 0             | 0         | 0             | JAN/FEB/MAR           | 0                         | 0                       | 0                                            |
| APR/MAY/JUNE          | 1             | 0         | 0             | APR/MAY/JUNE          | 20                        | 0                       | 0                                            |

## GOALS AND ACTUAL NEW CLUBS CUMULATIVE

| - <b>■</b> - MEM | BER GROWTH  | NET GOAL    |     |  |
|------------------|-------------|-------------|-----|--|
| - ● - MEN        | IBER GROWTH | ACTUAL      |     |  |
| - 🛦 - LAS        | T YEAR MEMB | ERSHIP ACTU | JAL |  |
|                  |             |             |     |  |
|                  |             |             |     |  |
|                  |             |             |     |  |